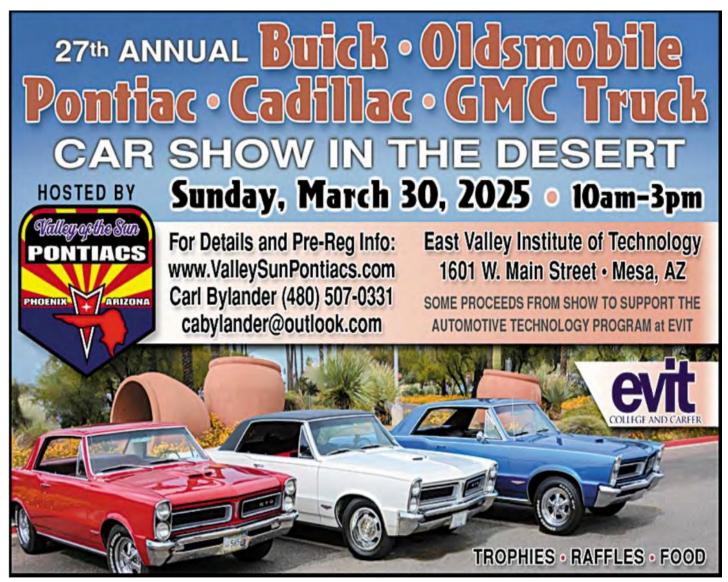

### VALLEY OF THE SUN PONTIAC SHOW 2025

Our friends in the Valley of the Sun POCI Chapter in Phoenix are hosting their 27th Anniversary BOPC (Buick, Oldsmobile, Pontiac and Cadillac) Car Show on Sunday March 30, 2025!

# SUNDAY, MARCH 30TH, 2025

### 10:00 AM - 3:00PM

EAST VALLEY INSTITUTE OF TECHNOLOGY 1601 W. MAIN ST, MESA, AZ

> SOME PROCEEDS FROM THIS SHOW WILL SUPPORT THE AUTOMOTIVE TECHNOLOGY PROGRAM AT EVIT SEE BACK FOR REGISTRATION OR VALLEYSUNPONTIACS.COM

### 27TH ANNUAL B.O.P.C. & GMC SHOW

HOSTED BY VALLEY OF THE SUN PONTLACS

1ST & 2ND PLACE TROPHIES IN 51 CLASSES, PLUS BEST OF SHOW & BEST OF EACH OF THE 5 MAKES.