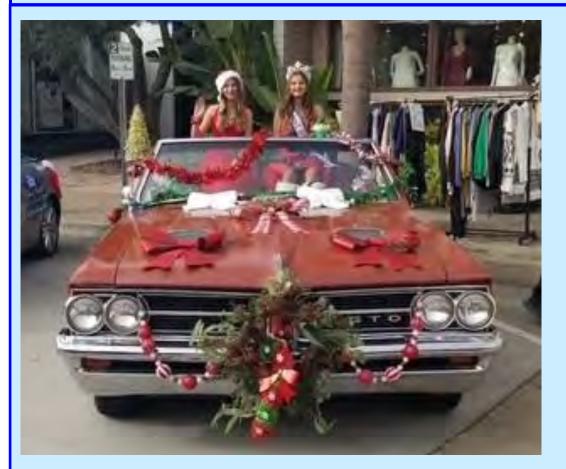

### L JOLLA CHRISTMAS PARADE, DEC. 6, 2024

Great crowd at the La Jolla Christmas Parade! Thousands of spectators lined the streets. Sue and JC Dumas drove their 1964 GTO in the Parade for the 4th year in a row. This year we were honored to carry Ms. Claire Cea and Ms. Charlette Doering of the Miss Military Star Pageant.