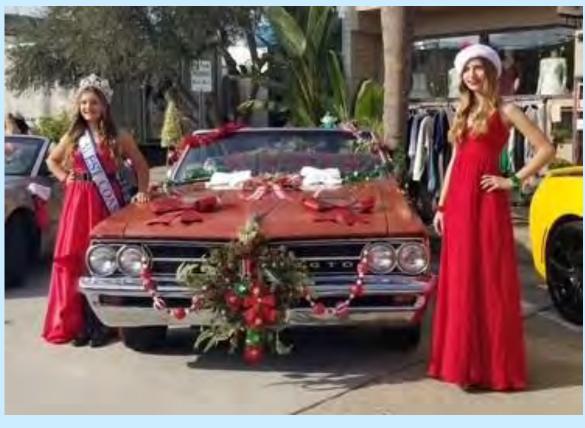

### L JOLLA CHRISTMAS PARADE, DEC. 6, 2024

Great crowd at the La Jolla Christmas Parade! Thousands of spectators lined the streets. Sue and JC Dumas drove their 1964 GTO in the Parade for the 4th year in a row. This year we were honored to carry Ms. Claire Cea and Ms. Charlette Doering of the Miss Military Star Pageant.