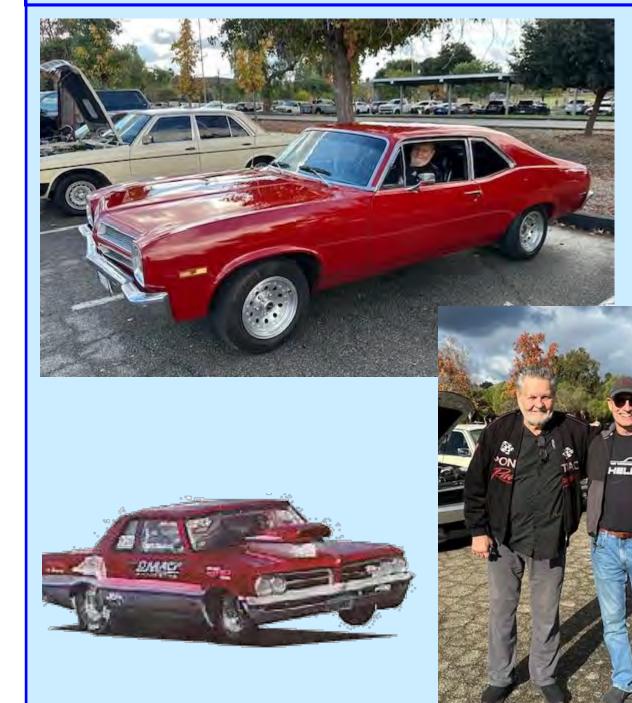

### **NOVEMBER 24, 2024**

Not a lot of Pontiacs in attendance this particular Sunday but one notable was this 1973 Nova driven by long time member and diehard Pontiac drag racer Dennis "DMAC" McDonald!