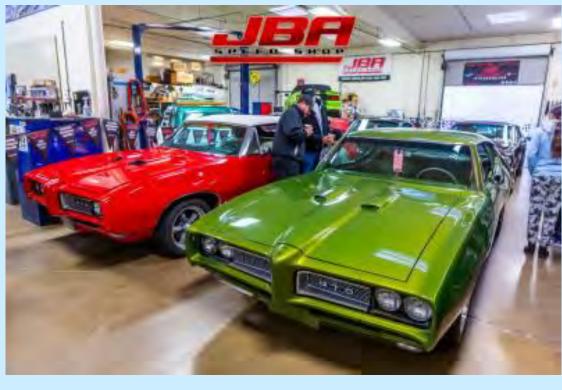

### **RECREATING THE LOST 'BLUE CAR'**

**CHAPTER** 11

We are pleased to bring the next chapter of a series on Greg Raymond's restoration project to build a Tribute to the Royal Bobcat Blue Car from the March 1964 Car and Driver road test. JBA Speed Shop completed the 389 ci power plant that out-powered what was available in 1964. The 1966 Tripower with a forged rotating assembly and Edelbrock heads exceeded 457 ft tq and 410 HP still climbing at 5200 RPM. The heart of the "Blue Car" is now ready for transplant!

# **389 COMES TOGETHER! "BLUE CAR"**- CHAPTER 11 "A Tribute to Jim Wangers' 1964 GTD 'Test Car' built for Car and Driver's March 1964 Road Test"

Well the numbers are in! As we all have seen, a total of three engine builds were done to finally get to the proper end result. The list of hurdles were note worthy. Heads saw tow rebuilds before the Edelbrock heads were adopted, intake issues with over ported intake runners, exhaust valves over sized, and a center Carb that was not right! That was the bad news. The good news is the machine shop at JBA Speed Shop

figured it all out. After our final build and engine Dyno we hit our number.

451 TQ with 410 hp and still PULLING before we let the rev limiter win the battle at 5100 rpm. A 450tq/450hp TriPower is what was needed for the Blue Car. DONE DEAL!