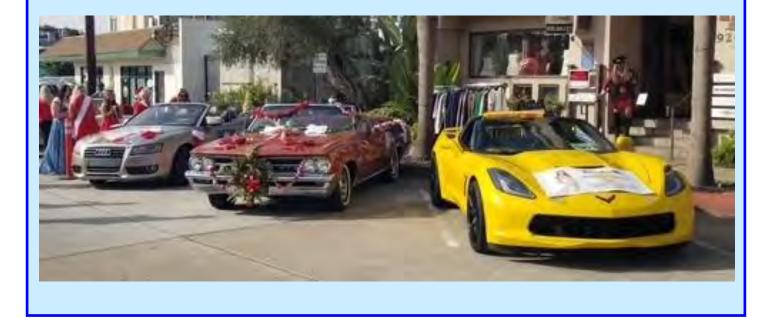

### L JOLLA CHRISTMAS PARADE, DEC. 6, 2024

Great crowd at the La Jolla Christmas Parade! Thousands of spectators lined the streets. Sue and JC Dumas drove their 1964 GTO in the Parade for the 4th year in a row. This year we were honored to carry Ms. Claire Cea and Ms. Charlette Doering of the Miss Military Star Pageant.