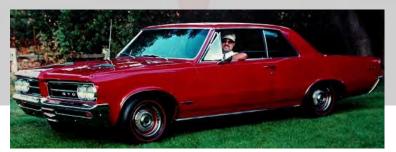

### L JOLLA CHRISTMAS PARADE, DEC. 6, 2024

Great crowd at the La Jolla Christmas Parade! Thousands of spectators lined the streets. Sue and JC Dumas drove their 1964 GTO in the Parade for the 4th year in a row. This year we were honored to carry Ms. Claire Cea and Ms. Charlette Doering of the Miss Military Star Pageant.