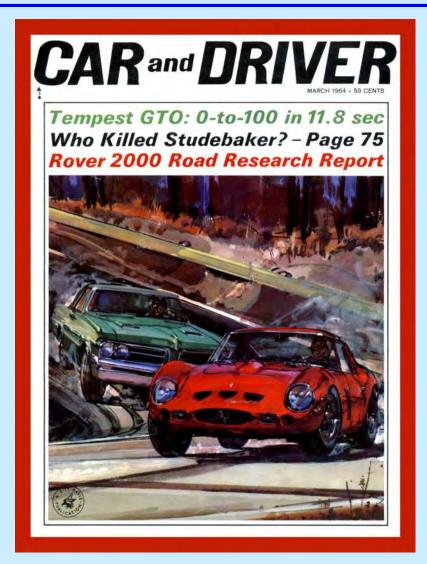

### **RECREATING THE LOST 'BLUE CAR'**

**CHAPTER** 11

We are pleased to bring the next chapter of a series on Greg Raymond's restoration project to build a Tribute to the Royal Bobcat Blue Car from the March 1964 Car and Driver road test. JBA Speed Shop completed the 389 ci power plant that out-powered what was available in 1964. The 1966 Tripower with a forged rotating assembly and Edelbrock heads exceeded 457 ft tq and 410 HP still climbing at 5200 RPM. The heart of the "Blue Car" is now ready for transplant!

# **389 COMES TOGETHER! "BLUE CAR"**- CHAPTER 11 "A Tribute to Jim Wangers' 1964 GTD 'Test Car' built for Car and Driver's March 1964 Road Test"

Well the numbers are in! As we all have seen, a total of three engine builds were done to finally get to the proper end result. The list of hurdles were note worthy. Heads saw tow rebuilds before the Edelbrock heads were adopted, intake issues with over ported intake runners, exhaust valves over sized, and a center Carb that was not right! That was the bad news. The good news is the machine shop at JBA Speed Shop