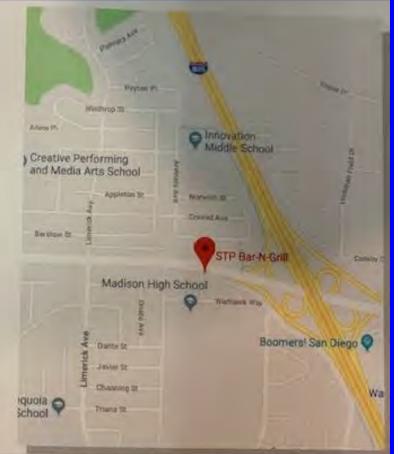

The 2024 SDPOCI Christmas Holiday Party will be at our General Membership meeting on <u>Tuesday December 17<sup>th</sup></u> at Fillipi's Pizza Grotto, 5353 Kearny Villa Rd, San Diego, CA 92123 Meeting room available at 5 pm for food ordering and socializing, meeting/party starts at 6 pm!