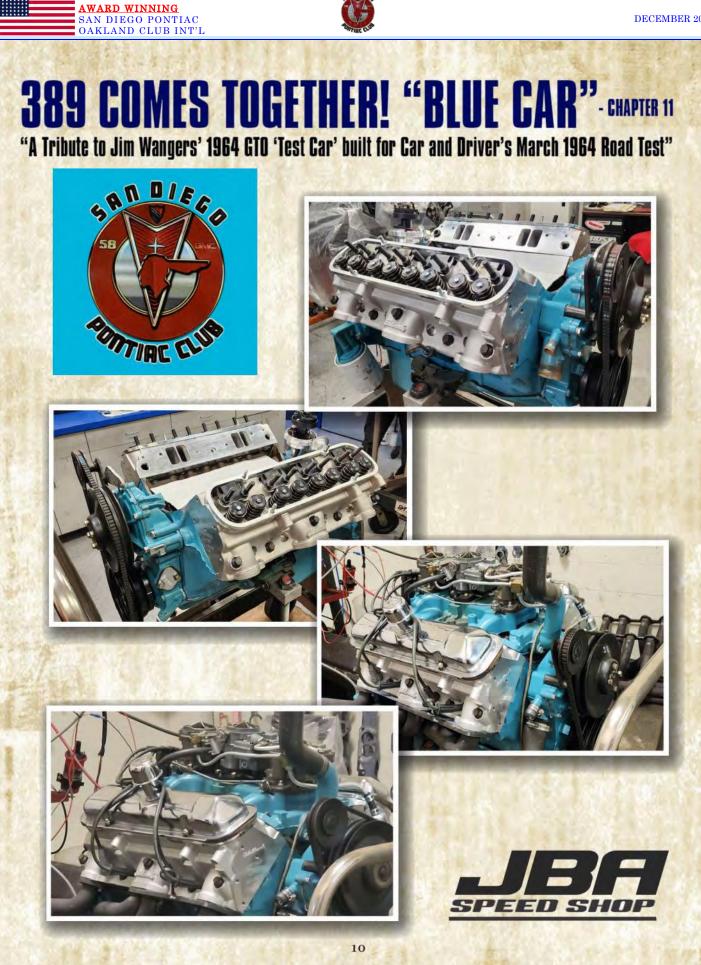

### **RECREATING THE LOST 'BLUE CAR'**

**CHAPTER** 11

We are pleased to bring the next chapter of a series on Greg Raymond's restoration project to build a Tribute to the Royal Bobcat Blue Car from the March 1964 Car and Driver road test. JBA Speed Shop completed the 389 ci power plant that out-powered what was available in 1964. The 1966 Tripower with a forged rotating assembly and Edelbrock heads exceeded 457 ft tq and 410 HP still climbing at 5200 RPM. The heart of the "Blue Car" is now ready for transplant!

# **389 COMES TOGETHER! "BLUE CAR"**- CHAPTER 11 "A Tribute to Jim Wangers' 1964 GTD 'Test Car' built for Car and Driver's March 1964 Road Test"

Well the numbers are in! As we all have seen, a total of three engine builds were done to finally get to the proper end result. The list of hurdles were note worthy. Heads saw tow rebuilds before the Edelbrock heads were adopted, intake issues with over ported intake runners, exhaust valves over sized, and a center Carb that was not right! That was the bad news. The good news is the machine shop at JBA Speed Shop

figured it all out. After our final build and engine Dyno we hit our number.

451 TQ with 410 hp and still PULLING before we let the rev limiter win the battle at 5100 rpm. A 450tq/450hp TriPower is what was needed for the Blue Car. DONE DEAL!