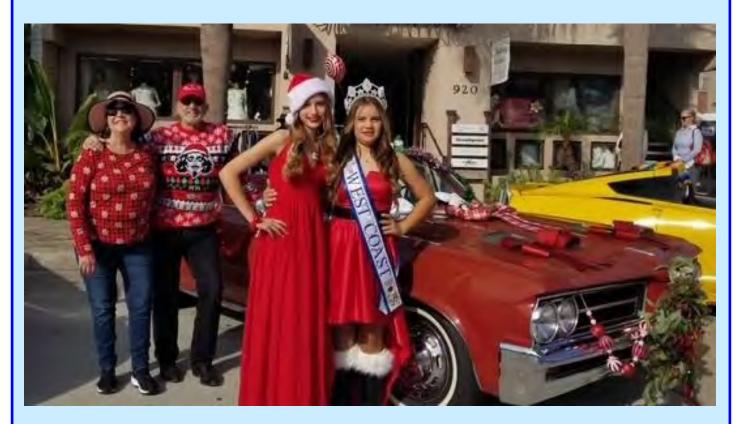

### L JOLLA CHRISTMAS PARADE, DEC. 6, 2024

Great crowd at the La Jolla Christmas Parade! Thousands of spectators lined the streets. Sue and JC Dumas drove their 1964 GTO in the Parade for the 4th year in a row. This year we were honored to carry Ms. Claire Cea and Ms. Charlette Doering of the Miss Military Star Pageant.