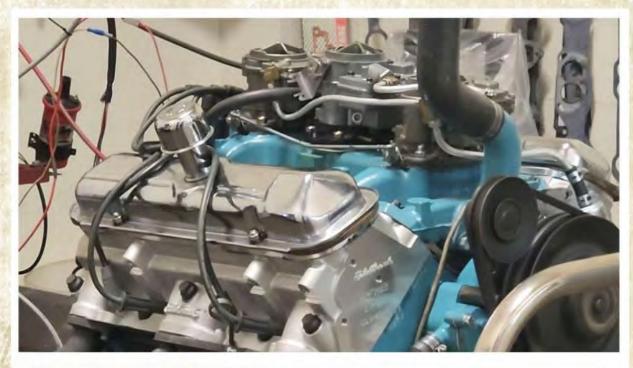

### **RECREATING THE LOST 'BLUE CAR'**

**CHAPTER** 11

We are pleased to bring the next chapter of a series on Greg Raymond's restoration project to build a Tribute to the Royal Bobcat Blue Car from the March 1964 Car and Driver road test. JBA Speed Shop completed the 389 ci power plant that out-powered what was available in 1964. The 1966 Tripower with a forged rotating assembly and Edelbrock heads exceeded 457 ft tq and 410 HP still climbing at 5200 RPM. The heart of the "Blue Car" is now ready for transplant!

# **389 COMES TOGETHER! "BLUE CAR"**- CHAPTER 11 "A Tribute to Jim Wangers' 1964 GTD 'Test Car' built for Car and Driver's March 1964 Road Test"

Well the numbers are in! As we all have seen, a total of three engine builds were done to finally get to the proper end result. The list of hurdles were note worthy. Heads saw tow rebuilds before the Edelbrock heads were adopted, intake issues with over ported intake runners, exhaust valves over sized, and a center Carb that was not right! That was the bad news. The good news is the machine shop at JBA Speed Shop

figured it all out. After our final build and engine Dyno we hit our number.

451 TQ with 410 hp and still PULLING before we let the rev limiter win the battle at 5100 rpm. A 450tq/450hp TriPower is what was needed for the Blue Car. DONE DEAL!