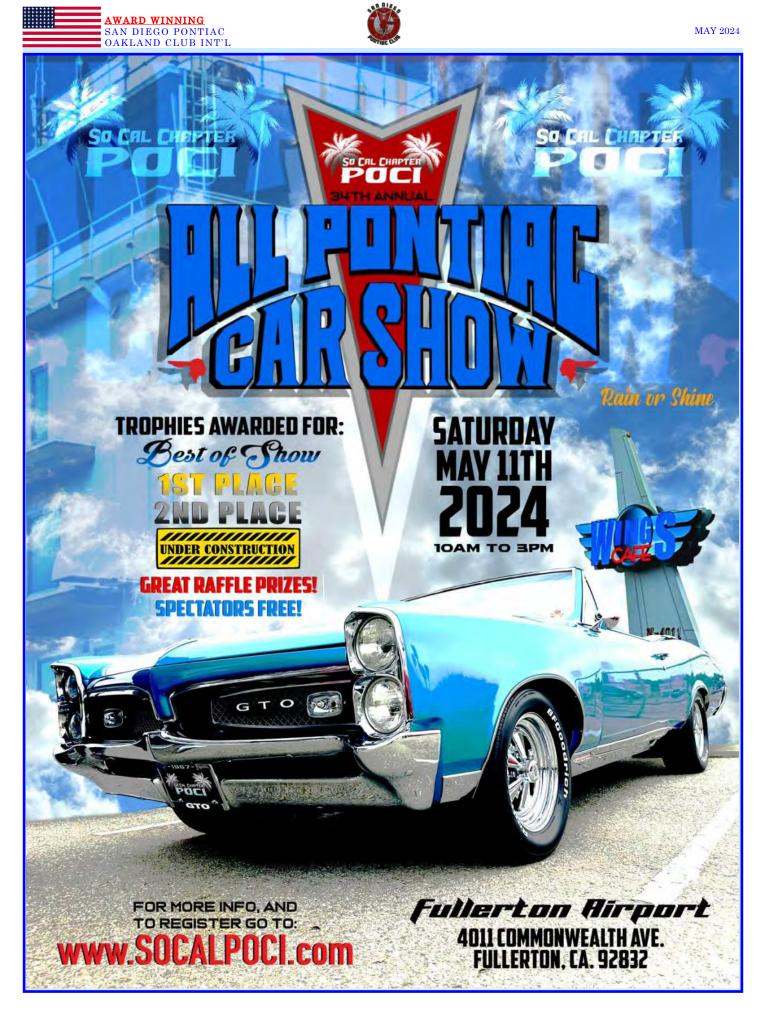

The "All Pontiac's Car Show" held in Fullerton is coming up on May 11<sup>th</sup>. The SoCal Chapter POCI is hosting the event at the Orange County Fullerton Airport. Watch for emails from Roland Short or J.C. about a meeting place for a group to go up. Supporting our fellow chapters by entering your car and attending is something to look forward to and enjoy. Also, in May JBA will be holding their Coffee and Cars on Mother's Day May 12<sup>th</sup>.

And a reminder that the SoCal POCI All Pontiac Car Show is coming up on Saturday May 11 at the Fullerton Airport. This is always a great show with great cars, great people <u>and</u> great food at the Wings Café right at the show! For more info, see flyer included in this newsletter or just go to www.socalpoci.com to register.