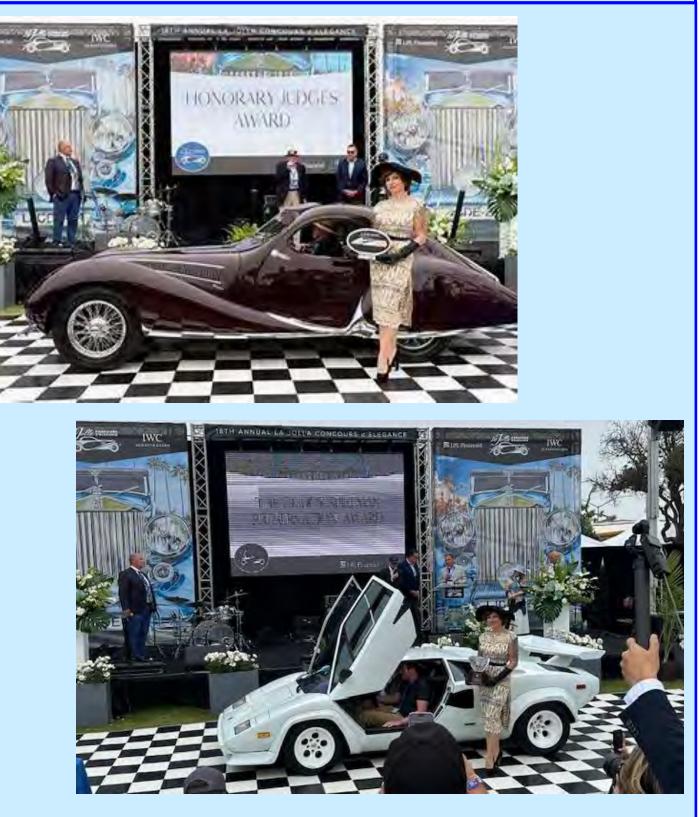

# LA JOLLA CONCOURS D'ELEGANCE AND MOTOR CAR CLASSIC- APRIL 21

The LJ Concours d'Elegance and Motor Car Classic (MCC) took place on Sunday, April 21. This years event celebrated the "Timely Elegance of the Roaring 20's and the Glamorous 30's". I have volunteered at the Concours the last 3 years assisting JC and Sue Dumas with the set-up and distribution of the more than 80 awards handed out at the conclusion of the event. This year was different as I was an exhibitor with my FB entered into the American Class of the MCC. Not only was my car the only Pontiac in the MCC, it was the only Pontiac in the entire show to include the Concours. Of course I had high hopes of receiving one of the beautifully sculpted awards that I had been overseeing and distributing the previous few years. At the end of the day, I was very surprised when my car was announced as the winner of the American Class of the MCC. Exciting for sure and great to have SDPOCI members and friends there to celebrate with!

# LA JOLLA CONCOURS D'ELEGANCE - APRIL 21

The Exquisite Awards Presenter is none other than Cori Wilson, daughter of SDPOCI VP J.C. Dumas