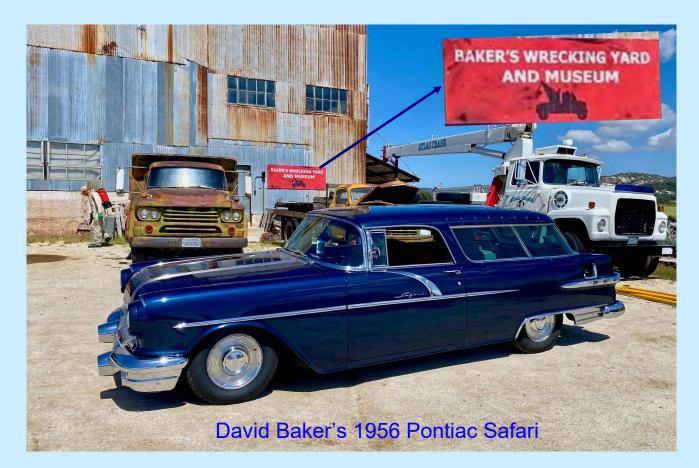

#### Pontiacs in Paradise:

Per JC, in the 1990s, Pontiacs came to the show from Riverside and other parts of Southern California. He is working with Deer Park Winery on holding a car show including tours of the automotive museum in conjunction with the show.