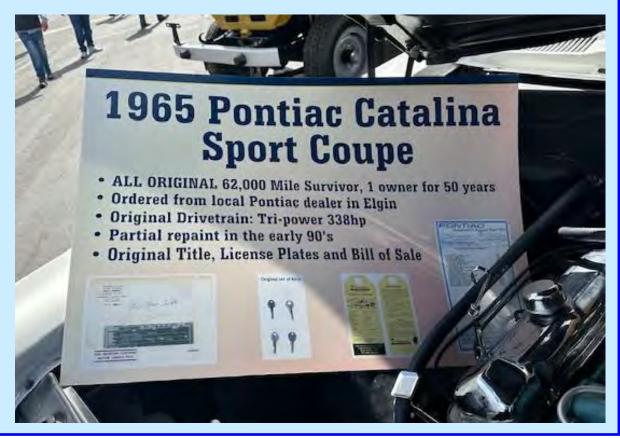

The Goodguys returned to Del Mar the weekend of **April 5 - 7 for the 23rd Meguiar's Del Mar Nationals.** The light rain on Friday was replaced by blue skies and warm weather for the weekend. I parked the FB in the Mighty Muscle Specialty Class on Sat. and was surrounded by some awesome vehicles. Then cruised up and down the main throughfare a few times and ended up grabbing a parking spot outside the O'Brien Hall where JBA Performance had a booth. Always a great show with autocross, meet, vintage dragster display swap and demonstration and more cars than you can possibly see anywhere else! Many great looking Pontiacs at the show, a few of which are included here for your viewing pleasure.