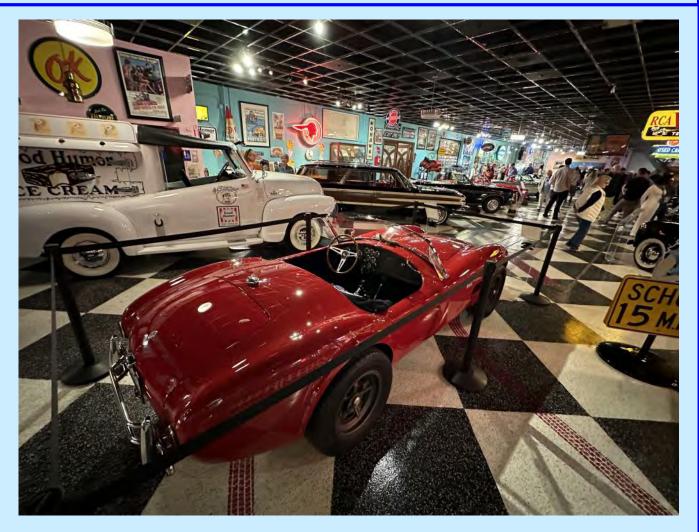

### LA JOLLA TOUR D'ELEGANCE - APRIL 20

The LJ Tour d'Elegance takes place on Saturday, the day before the Concours d'Elegance, and is a driving event. Participants met at 7:00 am at a private auto collection in Sorrento Valley for a great tour of the Only Yesterday Auto Museum and Hall of Hero's showroom and a continental breakfast. The museum was quite a treat, featuring a unique collection of cars, memories, and stories of military veterans who served from WWI to present. Next, the 100+ vehicles cruised up the back roads to

### **ONLY YESTERDAY AUTOMOTIVE MUSEUM**