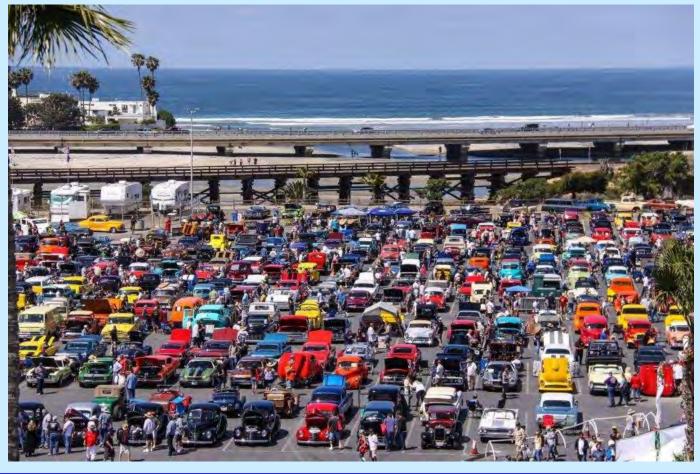

The Goodguys returned to Del Mar the weekend of **April 5 - 7 for the 23rd Meguiar's Del Mar Nationals.** The light rain on Friday was replaced by blue skies and warm weather for the weekend. I parked the FB in the Mighty Muscle Specialty Class on Sat. and was surrounded by some awesome vehicles. Then cruised up and down the main throughfare a few times and ended up grabbing a parking spot outside the O'Brien Hall where JBA Performance had a booth. Always a great show with autocross, meet, vintage dragster display swap and demonstration and more cars than you can possibly see anywhere else! Many great looking Pontiacs at the show, a few of which are included here for your viewing pleasure.