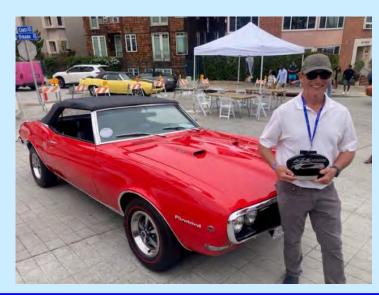

President's Notes – San Diego Chapter #58 Pontiac Oakland Club International

Everyone did a wonderful job and the award ceremony went smoothly and completed on time. Some of our Pontiac Club members attended the La Jolla Concours event on Sunday, with Jim Thomson entering his 1968 Firebird into the La Jolla Motor Car Classic portion of the event. We all cheered (loudly I may add) for Jim as he went up to accept a well-deserved "Best American Class" award. There were only four awards in the Open Division, so this is a very prestigious award for Jim. We're all looking forward to next year's event held in April.

# LA JOLLA CONCOURS D'ELEGANCE AND MOTOR CAR CLASSIC- APRIL 21

The LJ Concours d'Elegance and Motor Car Classic (MCC) took place on Sunday, April 21. This years event celebrated the "Timely Elegance of the Roaring 20's and the Glamorous 30's". I have volunteered at the Concours the last 3 years assisting JC and Sue Dumas with the set-up and distribution of the more than 80 awards handed out at the conclusion of the event. This year was different as I was an exhibitor with my FB entered into the American Class of the MCC. Not only was my car the only Pontiac in the MCC, it was the only Pontiac in the entire show to include the Concours. Of course I had high hopes of receiving one of the beautifully sculpted awards that I had been overseeing and distributing the previous few years. At the end of the day, I was very surprised when my car was announced as the winner of the American Class of the MCC. Exciting for sure and great to have SDPOCI members and friends there to celebrate with!