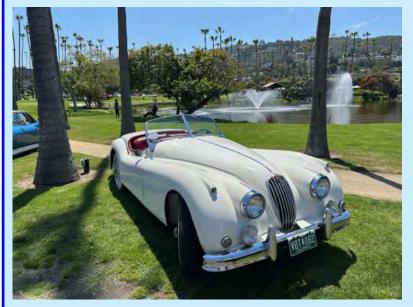

the Rancho Santa Fe weekly Cars and Coffee and did a couple of passes through the streets of downtown RSF. The LJ Tour had volunteers staged at all the intersections directing the very impressive collection of vehicles participating in the Tour that included vintage Ferraris, Aston Martins, Porsches, Maserati's, Lamborghinis, Triumphs, Rolls Royces, Packards and Duesenberg's and even a few Muscle Cars. The Tour continued on to the LJ Beach and Tennis Club where a wonderful lunch was served on the beach. A really amazing day!