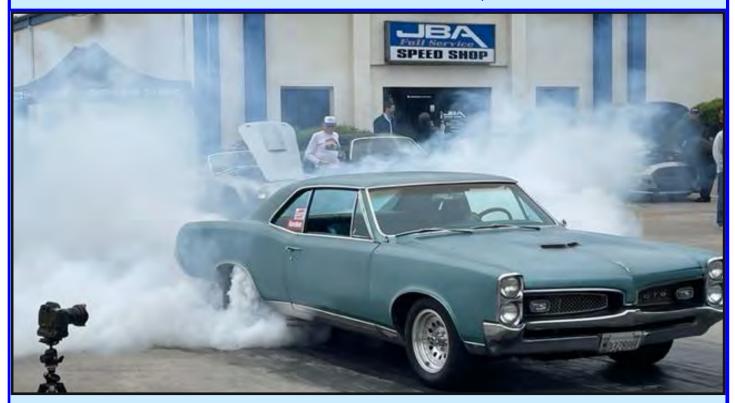

### **RECREATING THE LOST 'BLUE CAR'**

**CHAPTER 3** 

We are pleased to bring Chapter 4 of a series on Greg Raymond's restoration project to build a Tribute to the Royal Bobcat Blue Car from the March 1964 Car and Driver road test, which was originally set to pit the first year Pontiac GTO against a true Ferrari GTO in both a drag race as well as on the track! Greg has done a tremendous amount of research on this Royal Bobcat prepared 1964 GTO including insider details received directly from Jim Wangers and other notable Pontiacers. Follow on chapters and pictures will run in subsequent Issues of the War Whoop.

JBA RACING UPGRADES "BLUE CAR" - CHAPTER 5 "A Tribute to Jim Wangers' 1964 GTO 'Test Car' built for Car and Driver's March 1964 Road Test"

We reached out to the engine building team at **JBA Speed Shop** in San Diego, CA to help re-build our original 1966 GTO Tri-power engine into everything it had be to out perform the 1964 421ci Royal Bobcat engine. The new engine for "**The Blue Car**" from the Car and Driver March 1964 issue had to be better! **JBA Speed Shop** threw everything at this power-plant to make it far more than it was back then. Here you will see some of the latest technology added to achieve a healthy and stout **JBA Racing Engine** to help maintain the legacy of Jim Wangers' vision.