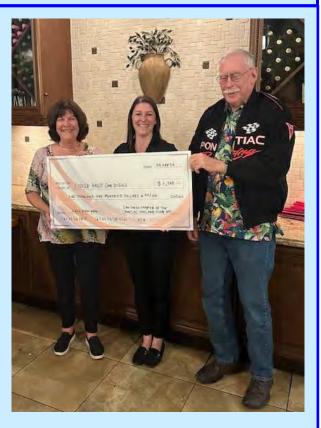

#### Motion to accept the Minutes: Jim Thomson Motion Seconded: John Pluth Motion Carried.

A special presentation was made to our guest Tiana Babcock, general manager of the San Diego Fisher House. Sue and Bill Baugh did the honor of giving Tiana a check in the amount of \$1,100 as a donation to the Fisher House from proceeds raised at SDPOCI's annual Cops and Rodders car show in October 2023.

### **SDPOCI DONATIONS**

SDPOCI President Sue Dumas and former President Bill Baugh present a check for \$1100 to the San Diego Fisher House. Accepting the donation on behalf of the Fisher House is Tiana Babcock, San Diego Fisher House General Manager