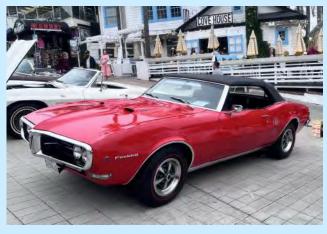

President's Notes – San Diego Chapter #58 Pontiac Oakland Club International

Everyone did a wonderful job and the award ceremony went smoothly and completed on time. Some of our Pontiac Club members attended the La Jolla Concours event on Sunday, with Jim Thomson entering his 1968 Firebird into the La Jolla Motor Car Classic portion of the event. We all cheered (loudly I may add) for Jim as he went up to accept a well-deserved "Best American Class" award. There were only four awards in the Open Division, so this is a very prestigious award for Jim. We're all looking forward to next year's event held in April.

# LA JOLLA CONCOURS D'ELEGANCE AND MOTOR CAR CLASSIC- APRIL 21

The LJ Concours d'Elegance and Motor Car Classic (MCC) took place on Sunday, April 21. This years event celebrated the "Timely Elegance of the Roaring 20's and the Glamorous 30's". I have volunteered at the Concours the last 3 years assisting JC and Sue Dumas with the set-up and distribution of the more than 80 awards handed out at the conclusion of the event. This year was different as I was an exhibitor with my FB entered into the American Class of the MCC. Not only was my car the only Pontiac in the MCC, it was the only Pontiac in the entire show to include the Concours. Of course I had high hopes of receiving one of the beautifully sculpted awards that I had been overseeing and distributing the previous few years. At the end of the day, I was very surprised when my car was announced as the winner of the American Class of the MCC. Exciting for sure and great to have SDPOCI members and friends there to celebrate with!