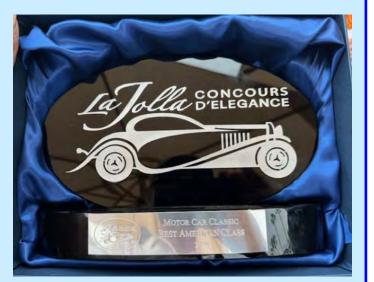

President's Notes – San Diego Chapter #58 Pontiac Oakland Club International

Everyone did a wonderful job and the award ceremony went smoothly and completed on time. Some of our Pontiac Club members attended the La Jolla Concours event on Sunday, with Jim Thomson entering his 1968 Firebird into the La Jolla Motor Car Classic portion of the event. We all cheered (loudly I may add) for Jim as he went up to accept a well-deserved "Best American Class" award. There were only four awards in the Open Division, so this is a very prestigious award for Jim. We're all looking forward to next year's event held in April.

# LA JOLLA CONCOURS D'ELEGANCE AND MOTOR CAR CLASSIC- APRIL 21

The LJ Concours d'Elegance and Motor Car Classic (MCC) took place on Sunday, April 21. This years event celebrated the "Timely Elegance of the Roaring 20's and the Glamorous 30's". I have volunteered at the Concours the last 3 years assisting JC and Sue Dumas with the set-up and distribution of the more than 80 awards handed out at the conclusion of the event. This year was different as I was an exhibitor with my FB entered into the American Class of the MCC. Not only was my car the only Pontiac in the MCC, it was the only Pontiac in the entire show to include the Concours. Of course I had high hopes of receiving one of the beautifully sculpted awards that I had been overseeing and distributing the previous few years. At the end of the day, I was very surprised when my car was announced as the winner of the American Class of the MCC. Exciting for sure and great to have SDPOCI members and friends there to celebrate with!