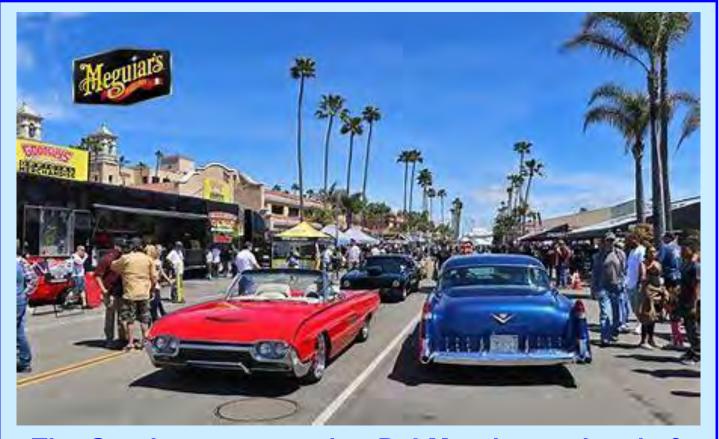

The Goodguys returned to Del Mar the weekend of **April 5 - 7 for the 23rd Meguiar's Del Mar Nationals.** The light rain on Friday was replaced by blue skies and warm weather for the weekend. I parked the FB in the Mighty Muscle Specialty Class on Sat. and was surrounded by some awesome vehicles. Then cruised up and down the main throughfare a few times and ended up grabbing a parking spot outside the O'Brien Hall where JBA Performance had a booth. Always a great show with autocross, meet, vintage dragster display swap and demonstration and more cars than you can possibly see anywhere else! Many great looking Pontiacs at the show, a few of which are included here for your viewing pleasure.