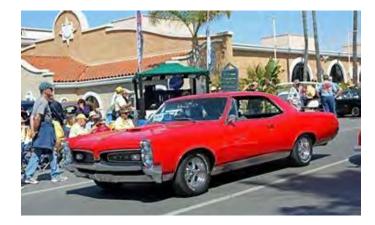

The Goodguys returned to Del Mar the weekend of **April 5 - 7 for the 23rd Meguiar's Del Mar Nationals.** The light rain on Friday was replaced by blue skies and warm weather for the weekend. I parked the FB in the Mighty Muscle Specialty Class on Sat. and was surrounded by some awesome vehicles. Then cruised up and down the main throughfare a few times and ended up grabbing a parking spot outside the O'Brien Hall where JBA Performance had a booth. Always a great show with autocross, meet, vintage dragster display swap and demonstration and more cars than you can possibly see anywhere else! Many great looking Pontiacs at the show, a few of which are included here for your viewing pleasure.