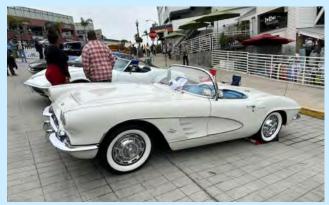

The Goodguys returned to Del Mar the weekend of **April 5 - 7 for the 23rd Meguiar's Del Mar Nationals.** The light rain on Friday was replaced by blue skies and warm weather for the weekend. I parked the FB in the Mighty Muscle Specialty Class on Sat. and was surrounded by some awesome vehicles. Then cruised up and down the main throughfare a few times and ended up grabbing a parking spot outside the O'Brien Hall where JBA Performance had a booth. Always a great show with autocross, meet, vintage dragster display swap and demonstration and more cars than you can possibly see anywhere else! Many great looking Pontiacs at the show, a few of which are included here for your viewing pleasure.