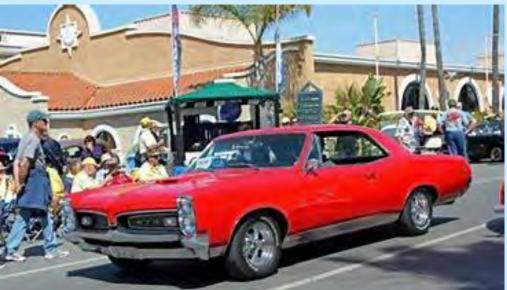

The Goodguys returned to Del Mar the weekend of **April 5 - 7 for the 23rd Meguiar's Del Mar Nationals.** The light rain on Friday was replaced by blue skies and warm weather for the weekend. I parked the FB in the Mighty Muscle Specialty Class on Sat. and was surrounded by some awesome vehicles. Then cruised up and down the main throughfare a few times and ended up grabbing a parking spot outside the O'Brien Hall where JBA Performance had a booth. Always a great show with autocross, meet, vintage dragster display swap and demonstration and more cars than you can possibly see anywhere else! Many great looking Pontiacs at the show, a few of which are included here for your viewing pleasure.