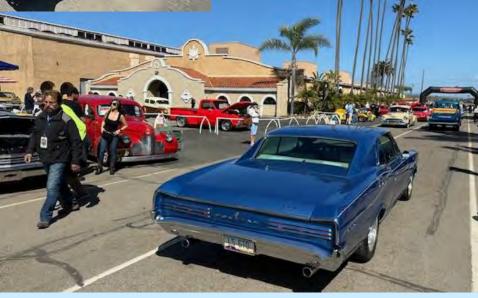

The Goodguys returned to Del Mar the weekend of **April 5 - 7 for the 23rd Meguiar's Del Mar Nationals.** The light rain on Friday was replaced by blue skies and warm weather for the weekend. I parked the FB in the Mighty Muscle Specialty Class on Sat. and was surrounded by some awesome vehicles. Then cruised up and down the main throughfare a few times and ended up grabbing a parking spot outside the O'Brien Hall where JBA Performance had a booth. Always a great show with autocross, meet, vintage dragster display swap and demonstration and more cars than you can possibly see anywhere else! Many great looking Pontiacs at the show, a few of which are included here for your viewing pleasure.