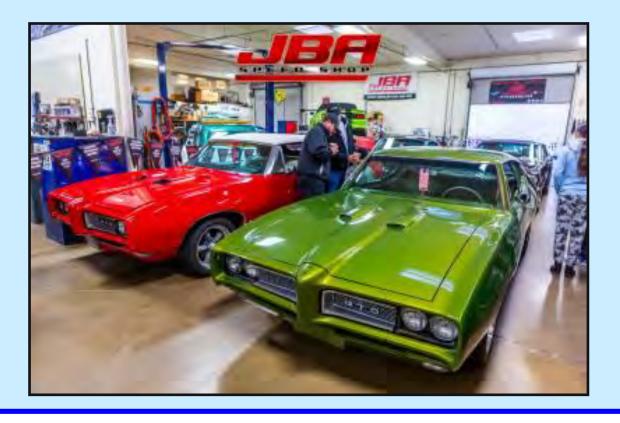

The "All Pontiac's Car Show" held in Fullerton is coming up on May 11<sup>th</sup>. The SoCal Chapter POCI is hosting the event at the Orange County Fullerton Airport. Watch for emails from Roland Short or J.C. about a meeting place for a group to go up. Supporting our fellow chapters by entering your car and attending is something to look forward to and enjoy. Also, in May JBA will be holding their Coffee and Cars on Mother's Day May 12<sup>th</sup>.

The Goodguys returned to Del Mar the weekend of **April 5 - 7 for the 23rd Meguiar's Del Mar Nationals.** The light rain on Friday was replaced by blue skies and warm weather for the weekend. I parked the FB in the Mighty Muscle Specialty Class on Sat. and was surrounded by some awesome vehicles. Then cruised up and down the main throughfare a few times and ended up grabbing a parking spot outside the O'Brien Hall where JBA Performance had a booth. Always a great show with autocross, meet, vintage dragster display swap and demonstration and more cars than you can possibly see anywhere else! Many great looking Pontiacs at the show, a few of which are included here for your viewing pleasure.