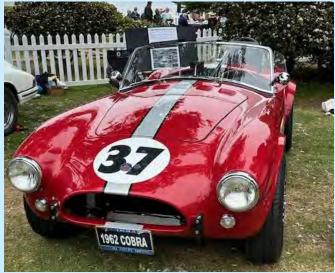

the Rancho Santa Fe weekly Cars and Coffee and did a couple of passes through the streets of downtown RSF. The LJ Tour had volunteers staged at all the intersections directing the very impressive collection of vehicles participating in the Tour that included vintage Ferraris, Aston Martins, Porsches, Maserati's, Lamborghinis, Triumphs, Rolls Royces, Packards and Duesenberg's and even a few Muscle Cars. The Tour continued on to the LJ Beach and Tennis Club where a wonderful lunch was served on the beach. A really amazing day!