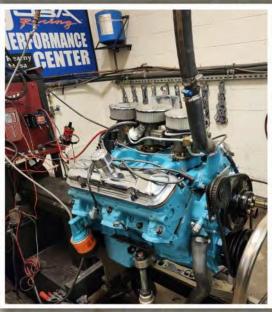

JBA RACING UPGRADES "BLUE CAR" - CHAPTER 5 "A Tribute to Jim Wangers' 1964 GTO 'Test Car' built for Car and Driver's March 1964 Road Test"

We reached out to the engine building team at **JBA Speed Shop** in San Diego, CA to help re-build our original 1966 GTO Tri-power engine into everything it had be to out perform the 1964 421ci Royal Bobcat engine. The new engine for "**The Blue Car**" from the Car and Driver March 1964 issue had to be better! **JBA Speed Shop** threw everything at this power-plant to make it far more than it was back then. Here you will see some of the latest technology added to achieve a healthy and stout **JBA Racing Engine** to help maintain the legacy of Jim Wangers' vision.

JBA Speed Shop, long known in Southern California as the "Go-To" engine builder for Pontiac's took on the project with the complete understanding of the history of the project and the requirement to replicate or exceed what was done by the legends at Royal Pontiac in 1964. Master engine builder John Elderhorst at JBA Racing Engines is a long time Pontiac aficionado who has owned many Pontiac's including a 1965 Tri-power GTO back in the 70's and still owns and maintains a numbers matching 1970 Trans AM 455 HO. John has built many engines for both myself and many of the local Southern California Pontiac community. Needless to say, he is very well respected and the only choice for us on this build.

Tearing down the complete 1966 389 was a difficult decision. Terry Saunders and his father built this engine together. The fact that it was stored for 20 years made the decision the correct one. The tear-down reflected a well built engine. Everything looked good. But there were many upgrades to add that brought incredible gains to this very important Pontiac engine.

<mark>AWARD WINNING</mark> SAN DIEGO PONTIAC

OAKLAND CLUB INT'L

Starting with the heads, a complete rebuild was executed including a 3-angle valve job, the addition of bronze valve guides, adjustable guide-plates, new exhaust and intake valves, valve springs and retainers. With the heads reassembled, we took to the block.

Ethan Moradzadeh at JBA took on machining the block to perfection, checking and rechecking every clearance for the correct tollerance. Ethan, also a Pontiac owner and enthusiast, played a big part in all of the elements described here. He is the future of Southern California Pontiac engine building!

JBA RACING UPGRADES "BLUE CAR" - CHAPTER 5 "A Tribute to Jim Wangers' 1964 GTO 'Test Car' built for Car and Driver's March 1964 Road Test"

We upgraded to a Schneider hydraulic roller camshaft with hydraulic lifters and roller rocker arms. JBA's John Elderhorst then applied his engine building mastery with the addition of Eagle 4340 forged H-Beam rods and DSS lightweight pistons. With all of the machine work complete, we created a 396ci roller motor capable and reliable of high RPM runs.

When all was said and done, we headed to **JBA Speed Shops** engine dyno and pulled the trigger. I will just say this, Jim Wangers would be proud!

Next month we will review the Engine Dyno results and reveal what we have created!