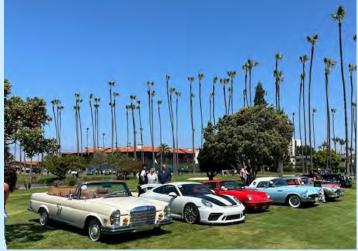

The Goodguys returned to Del Mar the weekend of **April 5 - 7 for the 23rd Meguiar's Del Mar Nationals.** The light rain on Friday was replaced by blue skies and warm weather for the weekend. I parked the FB in the Mighty Muscle Specialty Class on Sat. and was surrounded by some awesome vehicles. Then cruised up and down the main throughfare a few times and ended up grabbing a parking spot outside the O'Brien Hall where JBA Performance had a booth. Always a great show with autocross, meet, vintage dragster display swap and demonstration and more cars than you can possibly see anywhere else! Many great looking Pontiacs at the show, a few of which are included here for your viewing pleasure.