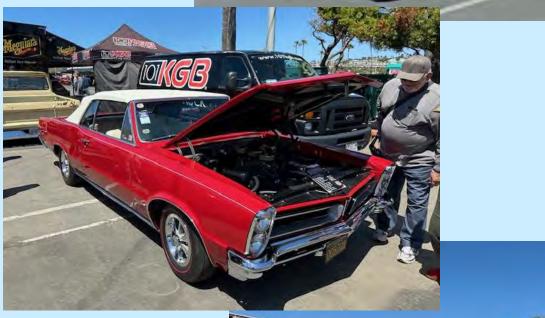

The Goodguys returned to Del Mar the weekend of **April 5 - 7 for the 23rd Meguiar's Del Mar Nationals.** The light rain on Friday was replaced by blue skies and warm weather for the weekend. I parked the FB in the Mighty Muscle Specialty Class on Sat. and was surrounded by some awesome vehicles. Then cruised up and down the main throughfare a few times and ended up grabbing a parking spot outside the O'Brien Hall where JBA Performance had a booth. Always a great show with autocross, meet, vintage dragster display swap and demonstration and more cars than you can possibly see anywhere else! Many great looking Pontiacs at the show, a few of which are included here for your viewing pleasure.