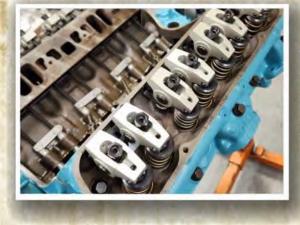

JBA RACING UPGRADES "BLUE CAR" - CHAPTER 5 "A Tribute to Jim Wangers' 1964 GTO 'Test Car' built for Car and Driver's March 1964 Road Test"

We upgraded to a Schneider hydraulic roller camshaft with hydraulic lifters and roller rocker arms. JBA's John Elderhorst then applied his engine building mastery with the addition of Eagle 4340 forged H-Beam rods and DSS lightweight pistons. With all of the machine work complete, we created a 396ci roller motor capable and reliable of high RPM runs.

When all was said and done, we headed to **JBA Speed Shops** engine dyno and pulled the trigger. I will just say this, Jim Wangers would be proud!

Next month we will review the Engine Dyno results and reveal what we have created!