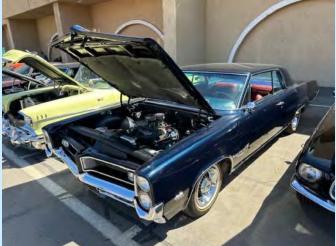

The Goodguys returned to Del Mar the weekend of **April 5 - 7 for the 23rd Meguiar's Del Mar Nationals.** The light rain on Friday was replaced by blue skies and warm weather for the weekend. I parked the FB in the Mighty Muscle Specialty Class on Sat. and was surrounded by some awesome vehicles. Then cruised up and down the main throughfare a few times and ended up grabbing a parking spot outside the O'Brien Hall where JBA Performance had a booth. Always a great show with autocross, meet, vintage dragster display swap and demonstration and more cars than you can possibly see anywhere else! Many great looking Pontiacs at the show, a few of which are included here for your viewing pleasure.