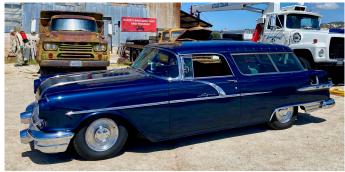

The Goodguys returned to Del Mar the weekend of **April 5 - 7 for the 23rd Meguiar's Del Mar Nationals.** The light rain on Friday was replaced by blue skies and warm weather for the weekend. I parked the FB in the Mighty Muscle Specialty Class on Sat. and was surrounded by some awesome vehicles. Then cruised up and down the main throughfare a few times and ended up grabbing a parking spot outside the O'Brien Hall where JBA Performance had a booth. Always a great show with autocross, meet, vintage dragster display swap and demonstration and more cars than you can possibly see anywhere else! Many great looking Pontiacs at the show, a few of which are included here for your viewing pleasure.