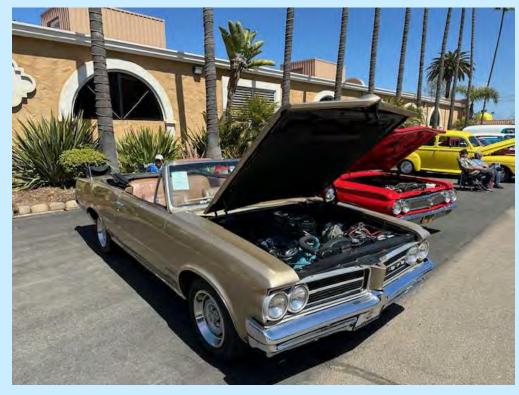

The Goodguys returned to Del Mar the weekend of **April 5 - 7 for the 23rd Meguiar's Del Mar Nationals.** The light rain on Friday was replaced by blue skies and warm weather for the weekend. I parked the FB in the Mighty Muscle Specialty Class on Sat. and was surrounded by some awesome vehicles. Then cruised up and down the main throughfare a few times and ended up grabbing a parking spot outside the O'Brien Hall where JBA Performance had a booth. Always a great show with autocross, meet, vintage dragster display swap and demonstration and more cars than you can possibly see anywhere else! Many great looking Pontiacs at the show, a few of which are included here for your viewing pleasure.