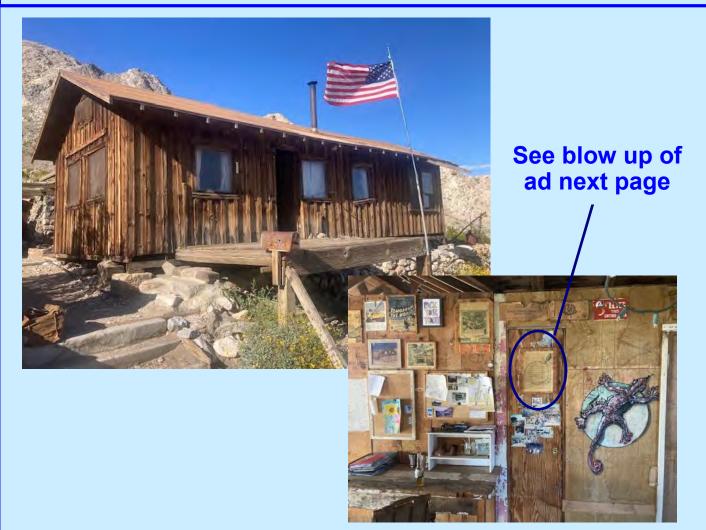

### MINNIETTA CABIN IN DEATH VALLEY

If you are ever find yourself in the Panamint Valley Range of Death Valley, recommend you stop by the Minnietta Cabin. Not only is it a very cool place to stop and take a rest, inside on the wall you will find a vintage Pontiac ad from the post-war days of 1945 when Pontiac and the other Detroit auto makers had stopped building automobiles to support the war effort. It looks like this particular ad has been in this cabin since those days! I found a cleaner copy of the ad for sale on eBay, see following pages. Thanks to good friend Bill Walton for sharing his eclipse trip to Death Valley and discovering this Pontiac gem!

### MINNIETTA CABIN IN DEATH VALLEY

During wartime more Pontiac owners have discovered the lasting quality of their cars. With a minimum of maintenance expense...and worry... Pontiac delivered a brand of dependable service which pleased the most exacting owners

### **PONTIAC AD - CIRCA 1945**

Worth a Clover look ...

During wartime more Pontiae owners have discovered the lasting quality of their cars. With a minimum of maintenance expense...and worry... Pontiac delivered a brand of dependable service which pleased the most exacting owners