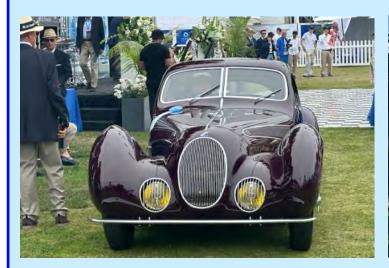

the Rancho Santa Fe weekly Cars and Coffee and did a couple of passes through the streets of downtown RSF. The LJ Tour had volunteers staged at all the intersections directing the very impressive collection of vehicles participating in the Tour that included vintage Ferraris, Aston Martins, Porsches, Maserati's, Lamborghinis, Triumphs, Rolls Royces, Packards and Duesenberg's and even a few Muscle Cars. The Tour continued on to the LJ Beach and Tennis Club where a wonderful lunch was served on the beach. A really amazing day!