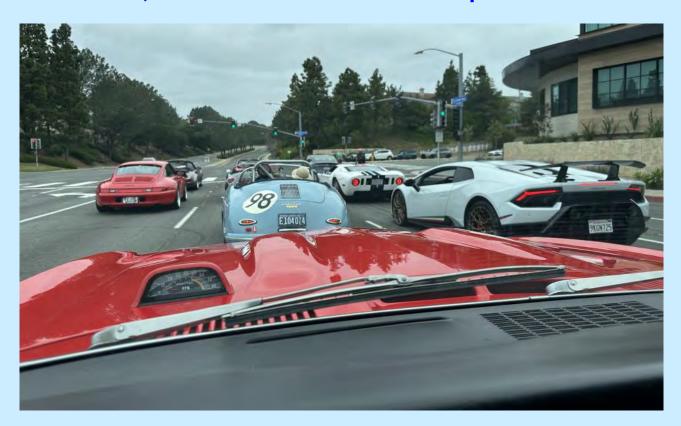

### LA JOLLA TOUR D'ELEGANCE - APRIL 20

The LJ Tour d'Elegance takes place on Saturday, the day before the Concours d'Elegance, and is a driving event. Participants met at 7:00 am at a private auto collection in Sorrento Valley for a great tour of the Only Yesterday Auto Museum and Hall of Hero's showroom and a continental breakfast. The museum was quite a treat, featuring a unique collection of cars, memories, and stories of military veterans who served from WWI to present. Next, the 100+ vehicles cruised up the back roads to

the Rancho Santa Fe weekly Cars and Coffee and did a couple of passes through the streets of downtown RSF. The LJ Tour had volunteers staged at all the intersections directing the very impressive collection of vehicles participating in the Tour that included vintage Ferraris, Aston Martins, Porsches, Maserati's, Lamborghinis, Triumphs, Rolls Royces, Packards and Duesenberg's and even a few Muscle Cars. The Tour continued on to the LJ Beach and Tennis Club where a wonderful lunch was served on the beach. A really amazing day!