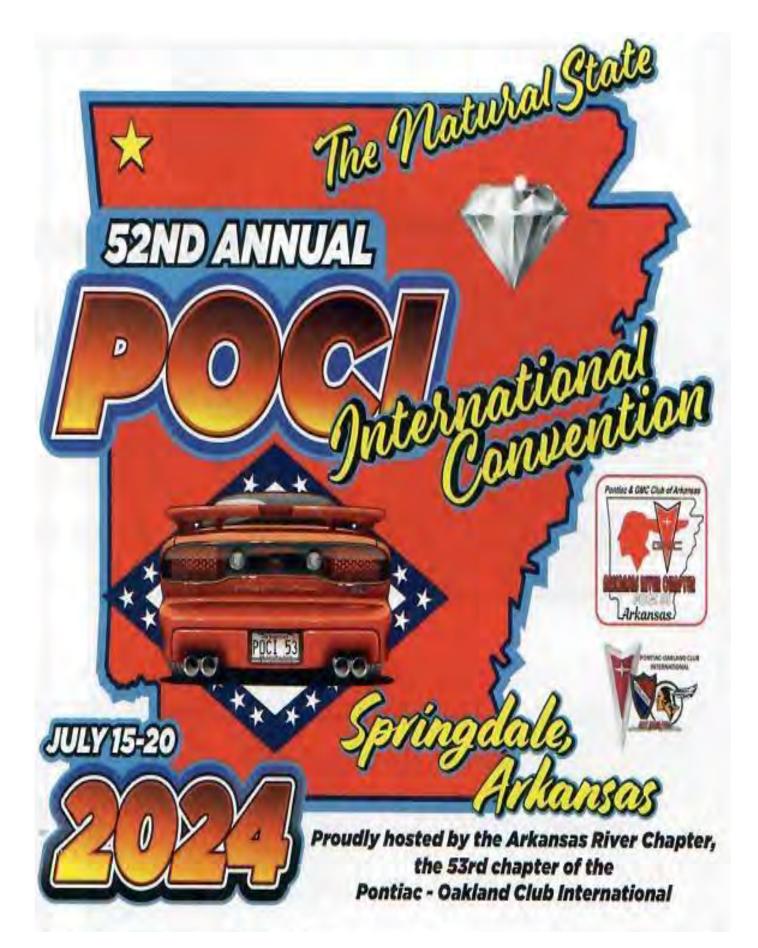

July 15-20—POCI National Convention, Springdale, Arkansas

August 6—SDACC MeetUp will be at Kuhuna's Imperial Beach at 600 Palm Ave. from 5:00 to 7:00 p.m.

Sept 14 – Greatest Show on Turf – Clairemont Community Center. This is held in conjunction with Clairemont Family Day.

# 52<sup>nd</sup> Annual **Pontiac Oakland Club International Convention July 15 – July 20, 2024**

Host Hotel: Holiday Inn Springdale/Fayetteville Area 1500 South 48th Street, Springdale, AR, 72764 Front Desk, Reservations (479) 751-8300

"Mention the POCI Convention"

REGISTRATION IS REQUIRED FOR ALL MEMBERS, EVEN IF NOT ENTERING A VEHICLE.

MEMBER REGISTRATION FEE: \$65.00 ~ AFTER JULY 1, 2024: \$85.00 (REGISTRATION FEE INCLUDES MEMBER, SPOUSE AND CHILDREN)

MAIL THIS FORM TO:

POCI 2024 CONVENTION PO Box 421 LONG LAKE, MN 55356

Convention Activity Packets with detailed car show registration and activity sign up information are planned to be mailed on 3/15/24.

CONVENTION UPDATES ARE POSTED AT WWW.POCI.ORG FOR CONVENTION QUESTIONS, CALL THE POCI CLUB OFFICE (763) 479-2111

Convention Coordinators: Art Barrett (417) 737-1469 artbarrett@centurytel.net

Larry Crider (918) 798-2765 pontiacfun@gmail.com

**Host Chapter Contact:** 

Richie Lovan (479) 899-3437 nwapontiacclub@gmail.com

THE CONVENTION REGISTRATION FEE IS NON-REFUNDABLE.

PAY BY CREDIT CARD, CHECK OR MONEY ORDER MADE PAYABLE TO: "2024 POCI CONVENTION". YOU MAY REGISTER ON LINE AT: WWW.POCI.ORG \_\_\_\_\_ POCI #\_\_\_\_ NAME