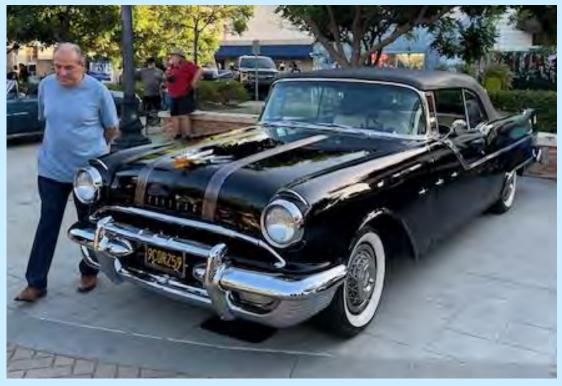

Fischer was there to race also.

#### **Old Business:**

Jim Thomson reported that the La Mesa Cruise Night was packed on last Thursday. He attributed the great turn out to the featured band "The Farmer's" (the remaining members of the old Beat Farmers band). Jim said he got there at 2:00 p.m. and had difficulty finding a parking place. La Mesa features a different band each week and provides an area for dancing.

#### **Adjournment**

Sue adjourned the meeting at 6:51 pm.

Respectfully submitted:



Susan Dumas, Acting Secretary





# LA MESA CRUISE NIGHT - JUNE 6, 2024



The Farmers Rockin' La Mesa!







# LA MESA CRUISE NIGHT - JUNE 6, 2024





















# CONVETIBLE CLUSTER ON THE PROMENADE



# 1968 CAMARO SS vs. 1968 FIREBIRD 400









# **SERGE APROVED!!!**

















































# RECREATING THE LOST 'BLUE CAR'

## CHAPTER 7



We are pleased to bring Chapter 7 of a series on Greg Raymond's restoration project to build a Tribute to the Royal Bobcat Blue Car from the March 1964 Car and Driver road test, which was originally set to pit the first year Pontiac GTO against a true Ferrari GTO in both a drag race as well as on the track! Greg has done a tremendous amount of research on this Royal Bobcat prepared 1964 GTO including insider details received directly from Jim Wangers and other notable Pontiacers. Follow on chapters and pictures will run in subsequent Issues of the War Whoop.



# YOU WIN SOME... BUT... "BLUE CAR"-CHAPTER 7

"A Tribute to Jim Wangers' 1964 GTO 'Test Car' built for Car and Driver's March 1964 Road Test"