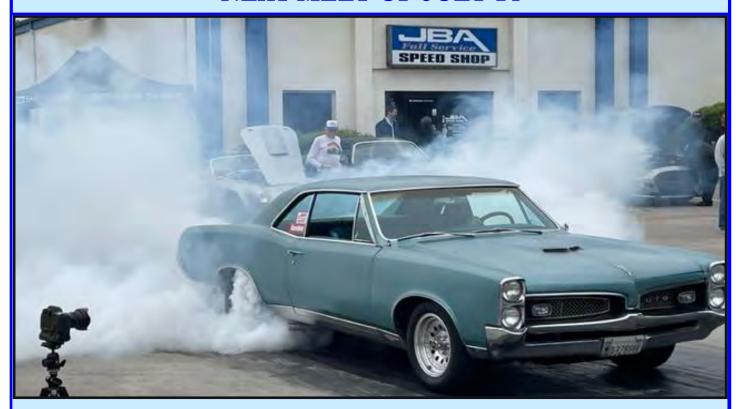

oller lifters and valve train assemblies.

If you have to do it all again, do it better! A fresh machining of the 1966 389ci engine was under way! Ethan then did a complete balance of all rotating assembly which required a little drilling to the crank. Every part was weighed and the final zero balance assembly was them installed into the freshly honed 389 by John Elderhorst.







Balanced and Blueprinted.







# YOU WIN SOME... BUT... "BLUE CAR"-CHAPTER 7

"A Tribute to Jim Wangers' 1964 GTO 'Test Car' built for Car and Driver's March 1964 Road Test"









With any luck we should have it back on the Engine Dyno by next months installment of "The Blue Car" A Tribute to Jim Wangers' 1964 test car!











# JBA CARS AND COFFEE

# SECOND SUNDAY OF EVERY MONTH! NEXT MEET-UP JULY 14









# SAN DIEGO AUTO MUSEUM CARS AND COFFEE

# Wake Up to Cars & Coffee at San Diego Automotive Museum Every 3rd Sunday of Month

Cars of all makes and models from owners in the community will be on display, while guests enjoy free coffee and donuts. The public is invited to bring vehicles to show in the parking lot as well. Those who attend also can view exhibits on display in the museum, for discounted admission of \$10 for those who arrive before 10 a.m.











# AUG 10 2024



CLOSED AT MISSION ENTRY AT EVERTS ST. (NOT DAWES)

REVISITING WHERE
IT ALL BEGAN!





FREE EVENT DASH PLAQUE
if postmarked
ON OR BEFORE Aug 9th
\$40 day of registration

MOTORCYCLES
\$20 PRE REGISTRATION
\$25 day of registration























\$35 (per car) \_\_\_\_\_





NO VEHICLES WILL BE AB