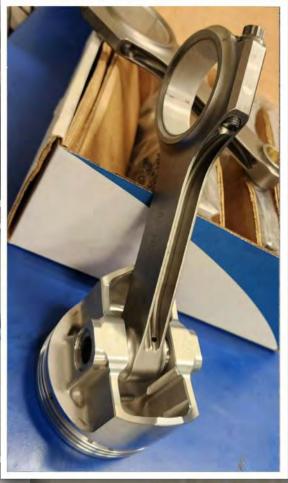

# YOU WIN SOME... BUT... "BLUE CAR"-CHAPTER 7

"A Tribute to Jim Wangers' 1964 GTO 'Test Car' built for Car and Driver's March 1964 Road Test"

The "Blue Car" received their STAGE II- HIGH PERFORMANCE Package: This is a street engine package built using JBA's precise techniques in blueprinting, assembly and high-performance parts, to bring out the best in the remaining factory components. They started by using only the highest quality name brands such as ARP fasteners, DDS forged pistons, Eagle Forged H-Beam Rods, Manley stainless valves, Fel-Pro performance gaskets, Federal Mogul bearings, a Schneider hydraulic roller camshafts, roller lifters and valve train assemblies.

If you have to do it all again, do it better! A fresh machining of the 1966 389ci engine was under way! Ethan then did a complete balance of all rotating assembly which required a little drilling to the crank. Every part was weighed and the final zero balance assembly was them installed into the freshly honed 389 by John Elderhorst.