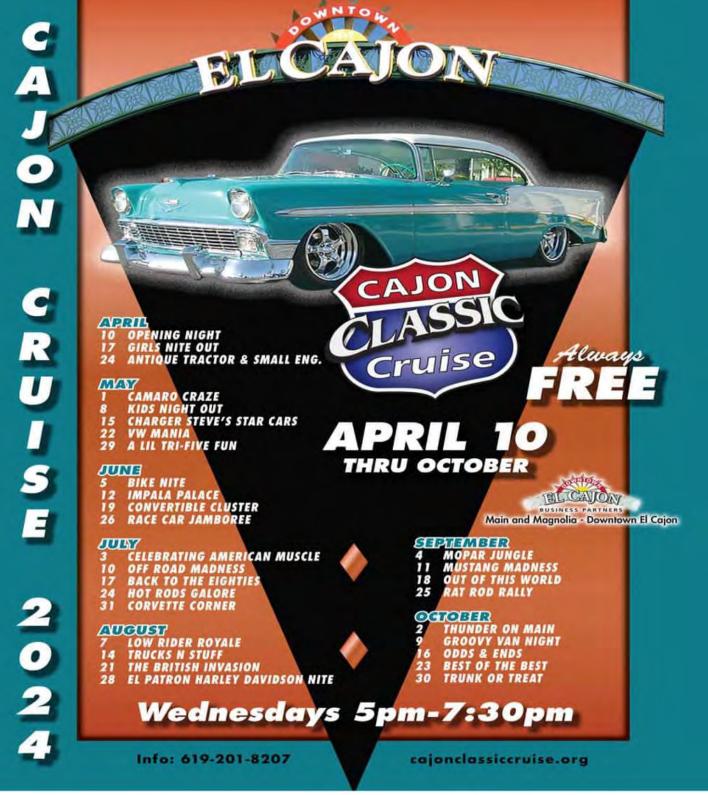

**EL CAJON!** 

ESCONDIDO!

SAN DIEGO CRUISE NIGHTS **ARE IN FULL SWING!!!** 

## NOTES FROM THE NEWSLETTER EDITOR

July is finally here and as all of us "locals" know, July says goodbye to June Gloom and Hello Sunshine! And with all that sunshine comes a bevy of car shows, cruise nights, cars & coffee events and sunset cruises along the beaches! There is hardly a day that goes by that you can't find some excuse to get your Poncho out of the garage and out on the road! The Cruise Nights are in full swing and I have enjoyed cruising up to La Mesa and El Cajon. Hope to make it to Escondido and Encinitas soon!