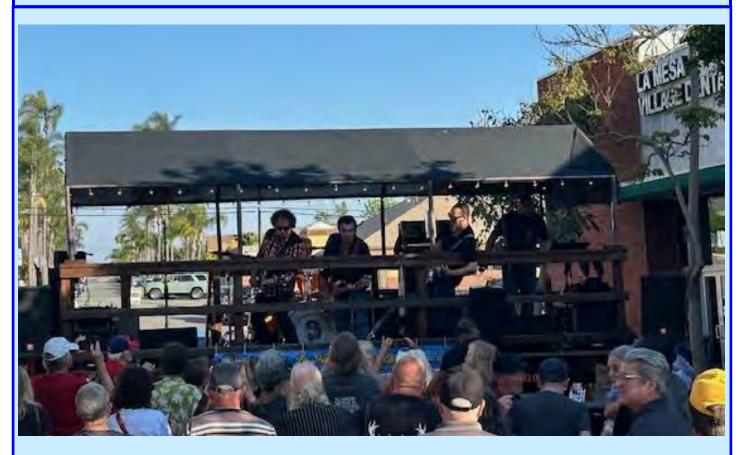

#### **Old Business:**

Jim Thomson reported that the La Mesa Cruise Night was packed on last Thursday. He attributed the great turn out to the featured band "The Farmer's" (the remaining members of the old Beat Farmers band). Jim said he got there at 2:00 p.m. and had difficulty finding a parking place. La Mesa features a different band each week and provides an area for dancing.

# LA MESA CRUISE NIGHT - JUNE 6, 2024

The Farmers Rockin' La Mesa!