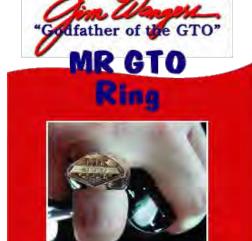

# Limited Edition MR GTO Rings

PRICING IS BASED ON MEN'S SIZES 9-12 8.75% TAX ON SALES IN CALIFORNIA Unique and one of a kind design for the Pontiac enthusiast.

MR GTO signature ring.

Original Design by J.C. Dumas as inspired by Jim Wangers "Godfather of the GTO"