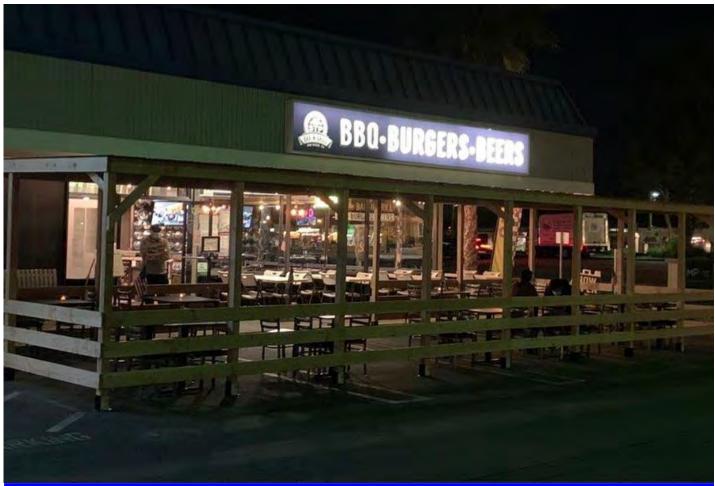

STP BAR-N-GRILL 5487 Clairemont Mesa Blvd.

# NOW OPEN Daily 11am-9pm

Serving burgers, BBQ, local craft beer, fine wine and more in a laid back chill environment.

858-430-6911

www.stpbar-n-grill.com