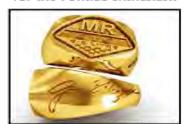

# Limited Edition MR GTO Rings

### Premium Numbers

14K Gold & Platinum #s 64 thru 74 #s 164 thru 174 #s 1964 thru 1974 #s 2004 thru 2006 #s 389 & 1389 #s 400 & 1400

#s 421 & 1421 #s 428 & 1428 #s 455 & 1455

NOT AVAILABLE IN DECX STERLING

Only one of each premium number available on a first order basis with a 15% premium cost added.

All other #s will be produced in sequential order in either 14K Gold, Platinum, or DeOx Sterling.

> Gold \$1,895.00 Platinum \$2,895.00 DeOx Sterling \$475.00

PRICING IS BASED ON MEN'S SIZES 9-12 8.75% TAX ON SALES IN CALIFORNIA Unique and one of a kind design for the Pontiac enthusiast.

MR GTO signature ring.

Original Design by J.C. Dumas as inspired by Jim Wangers "Godfather of the GTO"