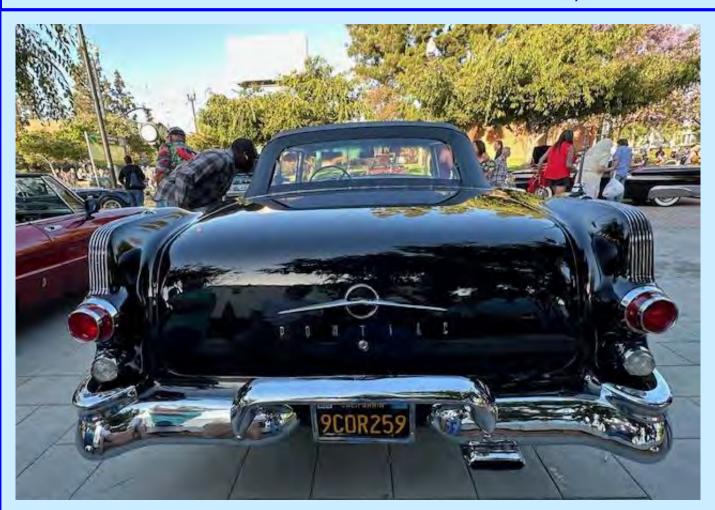

f Fischer was there to race also.

#### **Old Business:**

Jim Thomson reported that the La Mesa Cruise Night was packed on last Thursday. He attributed the great turn out to the featured band "The Farmer's" (the remaining members of the old Beat Farmers band). Jim said he got there at 2:00 p.m. and had difficulty finding a parking place. La Mesa features a different band each week and provides an area for dancing.

#### **Adjournment**

Sue adjourned the meeting at 6:51 pm.

Respectfully submitted:



Susan Dumas, Acting Secretary





# LA MESA CRUISE NIGHT - JUNE 6, 2024



The Farmers Rockin' La Mesa!







# LA MESA CRUISE NIGHT - JUNE 6, 2024





















# CONVETIBLE CLUSTER ON THE PROMENADE



# 1968 CAMARO SS vs. 1968 FIREBIRD 400









# **SERGE APROVED!!!**

















































# RECREATING THE LOST 'BLUE CAR'

## CHAPTER 7



We are pleased to bring Chapter 7 of a series on Greg Raymond's restoration project to build a Tribute to the Royal Bobcat Blue Car from the March 1964 Car and Driver road test, which was originally set to pit the first year Pontiac GTO against a true Ferrari GTO in both a drag race as well as on the track! Greg has done a tremendous amount of research on this Royal Bobcat prepared 1964 GTO including insider details received directly from Jim Wangers and other notable Pontiacers. Follow on chapters and pictures will run in subsequent Issues of the War Whoop.



# YOU WIN SOME... BUT... "BLUE CAR"-CHAPTER 7

"A Tribute to Jim Wangers' 1964 GTO 'Test Car' built for Car and Driver's March 1964 Road Test"