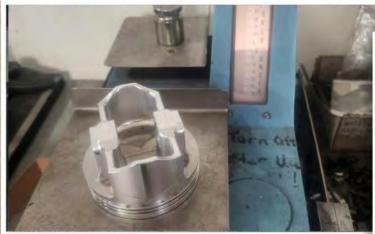

Before we get into the gory details of our "slight mishap" we need to recap a little history. As reported earlier in this feature the donor car came with a "fresh built" 389ci motor harvested from a 1966 GTO. Using the term "fresh built" may have been a bit of a stretch. While the 389ci engine was constructed with all new high performance parts in a well machine original block, it had never been run. The receipts on the build reflect that it was built by Terry and his Father in what appears to be mid-1999. Understanding this, the incredible team over at JBA Speed Shop's Engine Building and Machine Shop department, tore the engine down for a complete inspection. The heads were rebuilt with new valve springs, retainers, bronze guides and valve seats were all machined to perfection. A new Schneider hydraulic roller cam was installed with roller lifters, roller rockers and new push rods. Even the main caps were removed for bearing inspection. Other than removing the crank rods and pistons, every aspect was reviewed and passed the inspections or were upgraded to better parts.

After reassembly we were off to **JBA Speed Shop's** Engine Dyno cell. It was a happy day with the new Tri-Power installed on top of a well designed engine package. With the intention of running the engine at **JBA Speed Shop's** monthly Coffee and Cars on the Mesa we invited all the local Pontiac guys to witness the power plant in action... good thing we ran it on Friday night first!