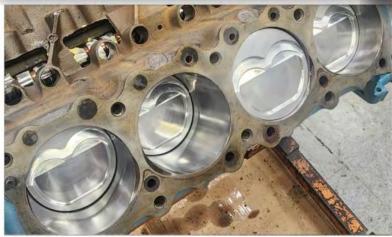

# YOU WIN SOME... BUT... "BLUE CAR" - CHAPTER 7

"A Tribute to Jim Wangers' 1964 GTO 'Test Car' built for Car and Driver's March 1964 Road Test"

The engine fired on the first rotation of the starter. After the typical warm up period, we were cleared to start our preliminary pulls. Things looked great and sounded perfect. Smiles on every face in the room... until... # Engine Dyno Disaster! What appeared to happen, and was confirmed after the autopsy, was the rings in cylinder 6 failed. This created blow by that increased crank case pressure and pushed the dipstick out where oil dripped on the Doug's long tube headers. The photo looks dramatic, but other than that and a small vacuum leak, the engine was pulling 320.6 HP and 336.8 Tq at 5000rpm and climbing when we shut her down.

Greg's turn to get dirty with the tear down!

Resulting in a Pile of parts... for now.

It's times like this when you you have to get your hands a little dirty for the cause. I took it upon myself to tear down the 389 in preparation for a fresh rebuild (with some upgrades!). While I completed the easy part, John Elderhorst and Ethan Moradzadeh, J Bittle's engine building masters, took the the precision work and in very short order we were back in action.

So in quick order the team at JBA Speed Shop's Engine Building and Machine Shop department, did a complete inspection yet again. Besides the rings and a little grime in the oil things checked out. So... here we go again!