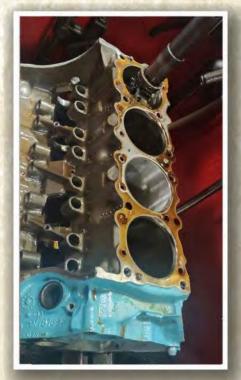

Before we get into the gory details of our "slight mishap" we need to recap a little history. As reported earlier in this feature the donor car came with a "fresh built" 389ci motor harvested from a 1966 GTO. Using the term "fresh built" may have been a bit of a stretch. While the 389ci engine was constructed with all new high performance parts in a well machine original block, it had never been run. The receipts on the build reflect that it was built by Terry and his Father in what appears to be mid-1999. Understanding this, the incredible team over at JBA Speed Shop's Engine Building and Machine Shop department, tore the engine down for a complete inspection. The heads were rebuilt with new valve springs, retainers, bronze guides and valve seats were all machined to perfection. A new Schneider hydraulic roller cam was installed with roller lifters, roller rockers and new push rods. Even the main caps were removed for bearing inspection. Other than removing the crank rods and pistons, every aspect was reviewed and passed the inspections or were upgraded to better parts.