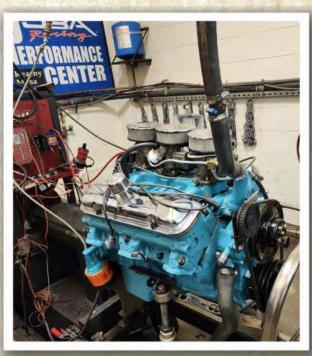

After reassembly we were off to **JBA Speed Shop's** Engine Dyno cell. It was a happy day with the new Tri-Power installed on top of a well designed engine package. With the intention of running the engine at **JBA Speed Shop's** monthly Coffee and Cars on the Mesa we invited all the local Pontiac guys to witness the power plant in action... good thing we ran it on Friday night first!

# YOU WIN SOME... BUT... "BLUE CAR" - CHAPTER 7

"A Tribute to Jim Wangers' 1964 GTO 'Test Car' built for Car and Driver's March 1964 Road Test"

The engine fired on the first rotation of the starter. After the typical warm up period, we were cleared to start our preliminary pulls. Things looked great and sounded perfect. Smiles on every face in the room... until... # Engine Dyno Disaster! What appeared to happen, and was confirmed after the autopsy, was the rings in cylinder 6 failed. This created blow by that increased crank case pressure and pushed the dipstick out where oil dripped on the Doug's long tube headers. The photo looks dramatic, but other than that and a small vacuum leak, the engine was pulling 320.6 HP and 336.8 Tq at 5000rpm and climbing when we shut her down.